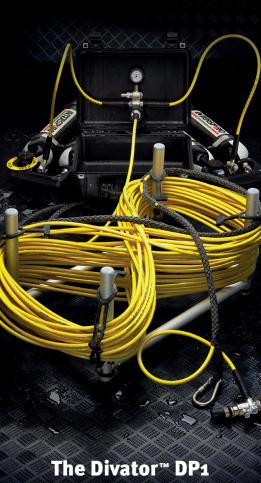

## The right kind of pressure for professional divers

Nothing beats surface supply diving in regards to safety. But bulky hoses and complicated systems, makes it a hassle for both divers and attendants. To simplify things, we designed the world's first high pressure surface supply system. With the hose weighing in at just a fraction of a traditional low pressure hose, it's much quicker and easier to handle. And since the regulator is incorporated with the diver's equipment, there is no need for the attendant to manually adjust the pressure – letting the whole team focus on the mission at hand.